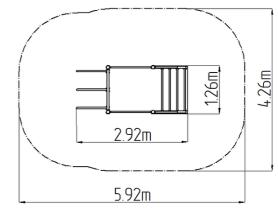

#### **Basic information**

| Age category                 | Not specifie |
|------------------------------|--------------|
| Minimum area                 | 5,92 m x 4   |
| Equipment measurements       | 2,92 m x 1   |
| Free fall height:            | 1,5 m        |
| Load capacity:               | Not specifi  |
| Max. number of users:        | 5            |
| Fall zone: EN 1177           | null         |
| Designation:                 | exterior     |
| Availability of spare parts: | supplied by  |
| Certificate of Compliance:   | ČSN EN 16    |
|                              |              |