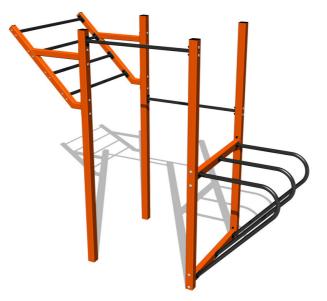

# Street workout set WS80170D - orange

Product type

#### Equipment

Color variants: blue-black, red-black, yellow-black, green-black, grey-black, orange-black.

We reserve the right to change products without prior notice, which will, from our point of view, improve quality. The pictures are only informative and the products shown may differ from the products that we currently supply. We also reserve the right to make printing errors and assume no responsibility for their possible consequences. Otherwise, our terms and conditions apply. 02.05.2025