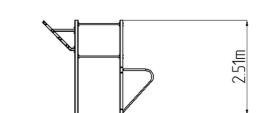

#### **Basic information**

| Age category                 | Not specifie |
|------------------------------|--------------|
| Minimum area                 | 5,92 m x 4   |
| Equipment measurements       | 2,92 m x 1   |
| Free fall height:            | 1,5 m        |
| Load capacity:               | Not specifi  |
| Max. number of users:        | 5            |
| Fall zone: EN 1177           | null         |
| Designation:                 | exterior     |
| Availability of spare parts: | supplied by  |
| Certificate of Compliance:   | ČSN EN 16    |
|                              |              |