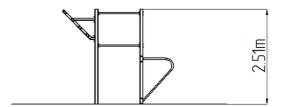

### **Basic information**

Age category

Minimum area

Equipment measurements

Not specified

5,92 m x 4,26 m

2,92 m x 1,26 m x 2,51 m

Free fall height: 1,5 m
Load capacity: Not specified