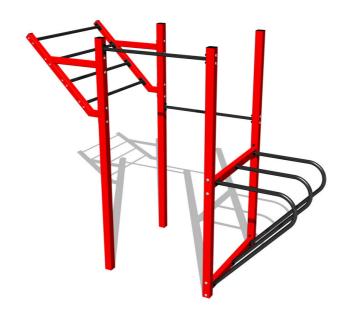

# Street workout set WS8017RD - red

Product type WS-8017RD-15

## **Description**

The support structure of the workout set is made of structural steel which is protected against corrosion by zinc coating, resulting in a very prolonged service life of the workout elements or duplex powder coated with coat curing according to RAL to prevent corrosion. All other metallic elements, such as handles, parallel bars etc., are also zinc coated or duplex powder coated with coat curing according to RAL to prevent corrosion or, if required by the customer, the elements can be made in stainless steel. All connecting material is zinc or stainless steel coated.

### **Equipment**

Color variants: blue-black, red-black, yellow-black, green-black, grey-black, orange-black.