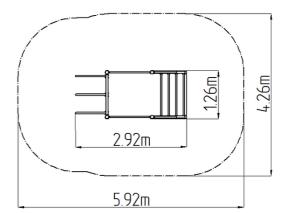

### **Basic information**

| Age category           | Not specified       |
|------------------------|---------------------|
| Minimum area           | 5,92 m x 4,26 m     |
| Equipment measurements | 2,92 m x 1,26 m x 2 |
| Free fall height:      | 1,5 m               |
| Load capacity:         | Not specified       |
| Max. number of users:  | 5                   |
| Fall zone: EN 1177     | null                |
| Designation:           | exterior            |
|                        |                     |