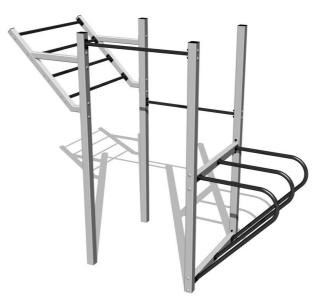

## Street workout set WS8017SD - silver

Product type

### **Basic information**

| Age category           | Not specified       |
|------------------------|---------------------|
| Minimum area           | 5,92 m x 4,26 m     |
| Equipment measurements | 2,92 m x 1,26 m x 2 |
| Free fall height:      | 1,5 m               |
| Load capacity:         | Not specified       |
| Max. number of users:  | 5                   |
| Fall zone: EN 1177     | null                |
| Designation:           | exterior            |
|                        |                     |

### Description

The support structure of the workout set is made of structural steel which is protected against corrosion by zinc coating, resulting in a very prolonged service life of the workout elements or duplex powder coated with coat curing according to RAL to prevent corrosion. All other metallic elements, such as handles, parallel bars etc., are also zinc coated or duplex powder coated with coat curing according to RAL to prevent corrosion or, if required by the customer, the elements can be made in stainless steel. All connecting material is zinc or stainless steel coated.