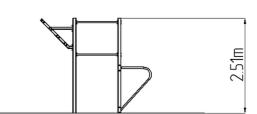

### **Basic information**

| Age category           | Not specified       |
|------------------------|---------------------|
| Minimum area           | 5,92 m x 4,26 m     |
| Equipment measurements | 2,92 m x 1,26 m x 2 |
| Free fall height:      | 1,5 m               |
| Load capacity:         | Not specified       |
| Max. number of users:  | 5                   |
| Fall zone: EN 1177     | null                |
| Designation:           | exterior            |
|                        |                     |