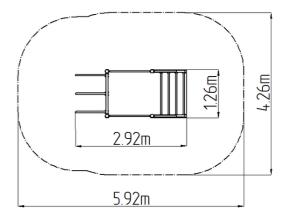

## **Basic information**

| Age category<br>Minimum area<br>Equipment measurements<br>Free fall height:<br>Load capacity:<br>Max. number of users: | Not specified<br>5,92 m x 4,26 m<br>2,92 m x 1,26 m<br>1,5 m<br>Not specified<br>5 |
|------------------------------------------------------------------------------------------------------------------------|------------------------------------------------------------------------------------|
| Free fall height:                                                                                                      | 1,5 m                                                                              |
| Load capacity:                                                                                                         | Not specified                                                                      |
| Max. number of users:                                                                                                  | 5                                                                                  |
| Fall zone: EN 1177                                                                                                     | null                                                                               |
| Designation:                                                                                                           | exterior                                                                           |
| Availability of spare parts:                                                                                           | supplied by the                                                                    |
| Certificate of Compliance:                                                                                             | ČSN EN 16630                                                                       |
|                                                                                                                        |                                                                                    |

WS-8017YD-15

| Not specified            |
|--------------------------|
| 5,92 m x 4,26 m          |
| 2,92 m x 1,26 m x 2,51 m |
| 1,5 m                    |
| Not specified            |
| 5                        |
| null                     |
| exterior                 |
| supplied by the          |
| ČSN EN 16630             |
|                          |