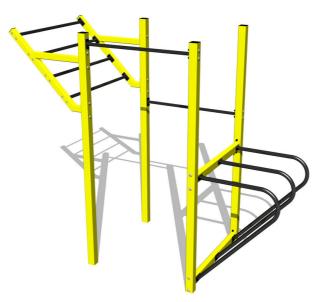

# Street workout set WS8017YD - yellow

Product type

### Equipment

Color variants: blue-black, red-black, yellow-black, green-black, grey-black, orange-black.

We reserve the right to change products without prior notice, which will, from our point of view, improve quality. The pictures are only informative and the products shown may differ from the products that we currently supply. We also reserve the right to make printing errors and assume no responsibility for their possible consequences. Otherwise, our terms and conditions apply.