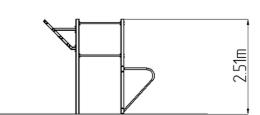

WS-8017YD-15

| Not specified            |
|--------------------------|
| 5,92 m x 4,26 m          |
| 2,92 m x 1,26 m x 2,51 m |
| 1,5 m                    |
| Not specified            |
| 5                        |
| null                     |
| exterior                 |
| supplied by the          |
| ČSN EN 16630             |
|                          |