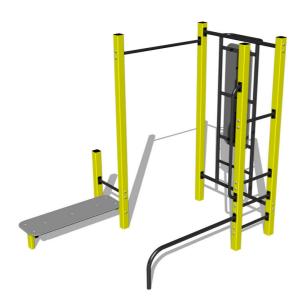

# Street workout set WS8021YD - yellow

Product type WS-8021YD-15

### **Basic information**

Age category Not specified 4,8 m x 5,44 m Minimum area

Equipment measurements 1,8 m x 2,44 m x 2,26 m

Free fall height: 1.5 m Not specified Load capacity:

Max. number of users: 5 Fall zone: EN 1177 null Designation: exterior Availability of spare parts: supplied by the Certificate of Compliance: **ČSN EN 16630** 

## **Description**

8 8 2.44m 5.44m

The support structure of the workout set is made of structural steel which is protected against corrosion by zinc coating, resulting in a very prolonged service life of the workout elements or duplex powder coated with coat curing according to RAL to prevent corrosion. All other metallic elements, such as handles, parallel bars etc., are also zinc coated or duplex powder coated with coat curing according to RAL to prevent corrosion or, if required by the customer, the elements can be made in stainless steel. All bench boards and steps are made of high quality HDPE (high-pressure, full-coloured polyethylene, which is characterised by high colour stability, UV resistance and mainly safety because it is rigid and there is no risk of injury caused by sharp broken fragments). All connecting material is zinc or stainless steel coated.

# **Equipment**

Color variants: blue-black, red-black, yellow-black, green-black, grey-black, orange-black.