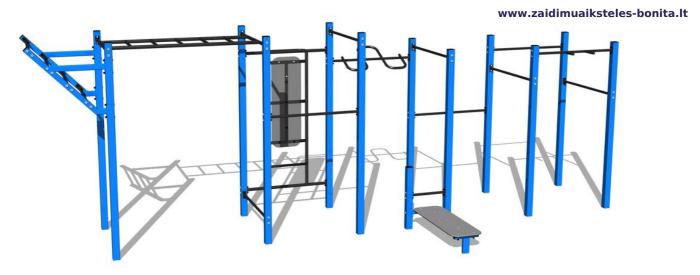

# Street workout set WS8022BD - blue

Product type WS-8022BD-15

### **Basic information**

Age category

Minimum area

Equipment measurements

Not specified

10,46 m x 5,56 m

7,46 m x 2,56 m x 2,51 m

Free fall height: 1,5 m
Load capacity: Not specified

Max. number of users: 9
Fall zone: EN 1177 null
Designation: exterior
Availability of spare parts: supplied by the
Certificate of Compliance: ČSN EN 16630

# **Equipment**

Color variants: blue-black, red-black, yellow-black, green-black, grey-black, orange-black.

fragments). All connecting material is zinc or stainless steel coated.