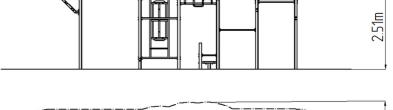

### **Basic information**

Age category

Minimum area

Equipment measurements

Not specified

10,46 m x 5,56 m

7,46 m x 2,56 m x 2,51 m

Free fall height: 1,5 m
Load capacity: Not specified