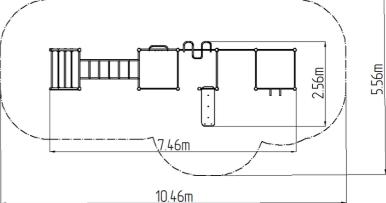

### **Basic information**

Age category

Minimum area

Equipment measurements

Not specified

10,46 m x 5,56 m

7,46 m x 2,56 m x 2,51 m

Free fall height: 1,5 m
Load capacity: Not specified