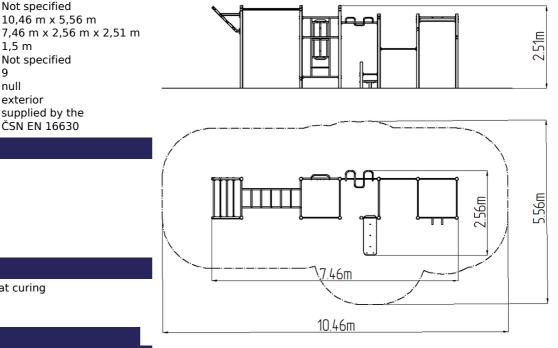

# **Basic information**

Age category Not specified 10,46 m x 5,56 m Minimum area Equipment measurements 1.5 m Free fall height: Not specified Load capacity: Max. number of users: 9 Fall zone: EN 1177 null Designation: exterior Availability of spare parts: supplied by the Certificate of Compliance: ČSN EN 16630