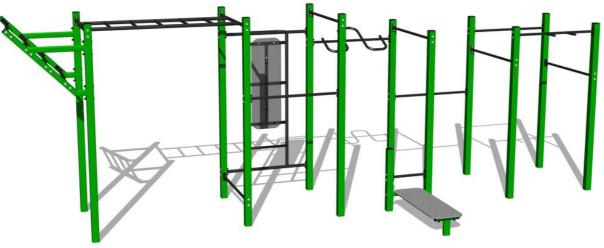

# Street workout set WS8022GD - green

Product type

WS-8022GD-15

## Description

The support structure of the workout set is made of structural steel which is protected against corrosion by zinc coating, resulting in a very prolonged service life of the workout elements or duplex powder coated with coat curing according to RAL to prevent corrosion. All other metallic elements, such as handles, parallel bars etc., are also zinc coated or duplex powder coated with coat curing according to RAL to prevent corrosion or, if required by the customer, the elements can be made in stainless steel. All bench boards and steps are made of high quality HDPE (high-pressure, full-coloured polyethylene, which is characterised by high colour stability, UV resistance and mainly safety because it is rigid and there is no risk of injury caused by sharp broken fragments). All connecting material is zinc or stainless steel coated.

## Equipment

Color variants: blue-black, red-black, yellow-black, green-black, grey-black, orange-black.

We reserve the right to change products without prior notice, which will, from our point of view, improve quality. The pictures are only informative and the products shown may differ from the products that we currently supply. We also reserve the right to make printing errors and assume no responsibility for their possible consequences. Otherwise, our terms and conditions apply. 02.05.2025