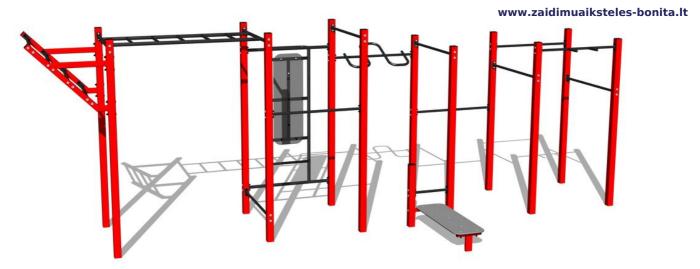

# Street workout set WS8022RD - red

Product type WS-8022RD-15

### **Description**

The support structure of the workout set is made of structural steel which is protected against corrosion by zinc coating, resulting in a very prolonged service life of the workout elements or duplex powder coated with coat curing according to RAL to prevent corrosion. All other metallic elements, such as handles, parallel bars etc., are also zinc coated or duplex powder coated with coat curing according to RAL to prevent corrosion or, if required by the customer, the elements can be made in stainless steel.

All bench boards and steps are made of high quality HDPE (high-pressure, full-coloured polyethylene, which is characterised by high colour stability, UV resistance and mainly safety because it is rigid and there is no risk of injury caused by sharp broken fragments). All connecting material is zinc or stainless steel coated.

### **Equipment**

Color variants: blue-black, red-black, yellow-black, green-black, grey-black, orange-black.