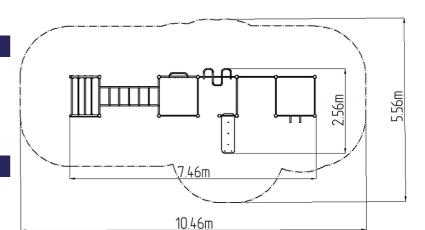

#### **Basic information**

Age category Not specified 10,46 m x 5,56 m Minimum area **Equipment measurements** 7,46 m x 2,56 m x 2,51 m

1.5 m Free fall height: Not specified Load capacity:

Max. number of users: 9 Fall zone: EN 1177 null Designation: exterior Availability of spare parts: supplied by the Certificate of Compliance: **ČSN EN 16630** 