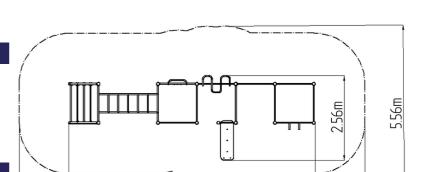

### **Basic information**

Age category Not specified 10,46 m x 5,56 m Minimum area **Equipment measurements** 7,46 m x 2,56 m x 2,51 m

1.5 m Free fall height: Not specified Load capacity:

Max. number of users: 9 Fall zone: EN 1177 null Designation: exterior Availability of spare parts: supplied by the Certificate of Compliance: **ČSN EN 16630** 

10.46m