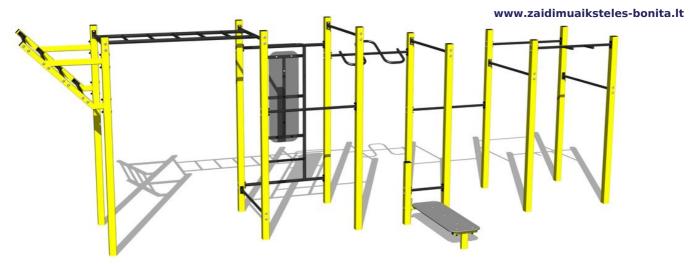

# Street workout set WS8022YD - yellow

Product type WS-8022YD-15

## **Description**

The support structure of the workout set is made of structural steel which is protected against corrosion by zinc coating, resulting in a very prolonged service life of the workout elements or duplex powder coated with coat curing according to RAL to prevent corrosion. All other metallic elements, such as handles, parallel bars etc., are also zinc coated or duplex powder coated with coat curing according to RAL to prevent corrosion or, if required by the customer, the elements can be made in stainless steel.

All bench boards and steps are made of high quality HDPE (high-pressure, full-coloured polyethylene, which is characterised by high colour stability, UV resistance and mainly safety because it is rigid and there is no risk of injury caused by sharp broken fragments). All connecting material is zinc or stainless steel coated.

# **Equipment**

Color variants: blue-black, red-black, yellow-black, green-black, grey-black, orange-black.