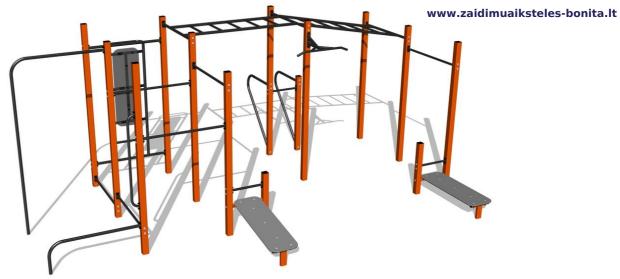

## Street workout

2.51m

### **Basic information**

Age category

Minimum area

Equipment measurements

Not specified

9,04 m x 7,34 m

6,04 m x 4,34 m x 2,51 m

Free fall height: 1,5 m
Load capacity: 780 kg
Max. number of users: 10
Fall zone: EN 1177 null
Designation: exterior
Availability of spare parts: supplied by the

## Description

9,04m

The support structure of the workout set is made of structural steel which is protected against corrosion by zinc coating, resulting in a very prolonged service life of the workout elements or duplex powder coated with coat curing according to RAL to prevent corrosion. All other metallic elements, such as handles, parallel bars etc., are also zinc coated or duplex powder coated with coat curing according to RAL to prevent corrosion or, if required by the customer, the elements can be made in stainless steel. All bench boards and steps are made of high quality HDPE (high-pressure, full-coloured polyethylene, which is characterised by high colour stability, UV resistance and mainly safety because it is rigid and there is no risk of injury caused by sharp broken fragments). All connecting material is zinc or stainless steel coated.