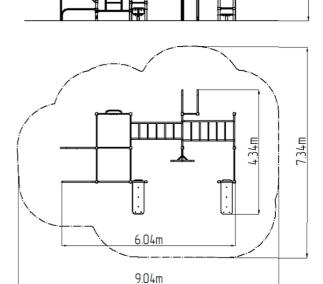

2.51m

### **Basic information**

Age category

Minimum area

Equipment measurements

Not specified

9,04 m x 7,34 m

6,04 m x 4,34 m x 2,51 m

Free fall height: 1,5 m
Load capacity: 780 kg
Max. number of users: 10
Fall zone: EN 1177 null
Designation: exterior
Availability of spare parts: supplied by the
Certificate of Compliance: ČSN EN 16630