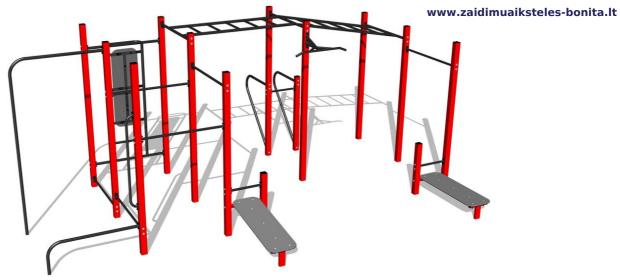

# Street workout set WS8023RD - red

Product type WS-8023RD-15

## **Description**

The support structure of the workout set is made of structural steel which is protected against corrosion by zinc coating, resulting in a very prolonged service life of the workout elements or duplex powder coated with coat curing according to RAL to prevent corrosion. All other metallic elements, such as handles, parallel bars etc., are also zinc coated or duplex powder coated with coat curing according to RAL to prevent corrosion, if required by the customer, the elements can be made in stainless steel.

All bench boards and steps are made of high quality HDPE (high-pressure, full-coloured polyethylene, which is characterised by high colour stability, UV resistance and mainly safety because it is rigid and there is no risk of injury caused by sharp broken fragments). All connecting material is zinc or stainless steel coated.

# **Equipment**

Color variants: blue-black, red-black, yellow-black, green-black, grey-black, orange-black.