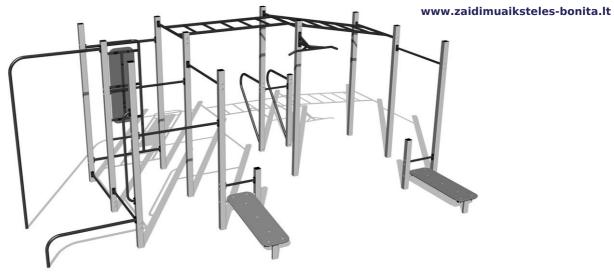

# Street workout set WS8023SD - silver

Product type WS-8023SD-15

## **Equipment**

Color variants: blue-black, red-black, yellow-black, green-black, grey-black, orange-black.