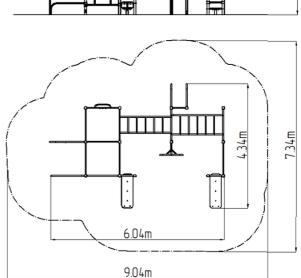

### **Basic information**

Age category Not specified 9,04 m x 7,34 m Minimum area Equipment measurements 6,04 m x 4,34 m x 2,51 m

1.5 m Free fall height: 780 kg Load capacity: Max. number of users: 10 Fall zone: EN 1177 null Designation: exterior Availability of spare parts: supplied by the Certificate of Compliance: **ČSN EN 16630** 