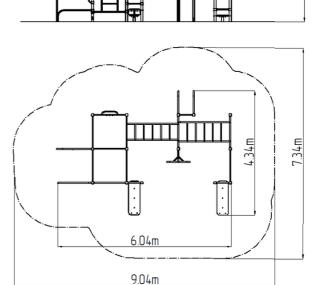

2.51m

### **Basic information**

Age category

Minimum area

Equipment measurements

Not specified

9,04 m x 7,34 m

6,04 m x 4,34 m x 2,51 m

Free fall height: 1,5 m
Load capacity: 780 kg
Max. number of users: 10
Fall zone: EN 1177 null
Designation: exterior
Availability of spare parts: supplied by the
Certificate of Compliance: ČSN EN 16630