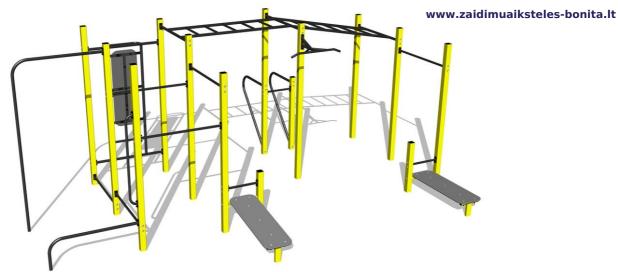

# Street workout set WS8023YD - yellow

Product type WS-8023YD-15

### **Basic information**

Age category

Minimum area

Equipment measurements

Not specified

9,04 m x 7,34 m

6,04 m x 4,34 m x 2,51 m

Free fall height: 1,5 m
Load capacity: 780 kg
Max. number of users: 10
Fall zone: EN 1177 null
Designation: exterior
Availability of spare parts: supplied by the
Certificate of Compliance: ČSN EN 16630

# **Equipment**

Color variants: blue-black, red-black, yellow-black, green-black, grey-black, orange-black.