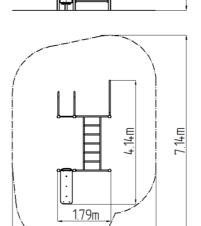

### **Basic information**

Age category

Minimum area

4,79 m x 7,14 m

Equipment measurements

1,79 m x 4,14 m x 2,51 m

Free fall height: 1,5 m
Load capacity: Not specified

Max. number of users: 5
Fall zone: EN 1177 null
Designation: exterior
Availability of spare parts: supplied by the
Certificate of Compliance: ČSN EN 16630

high colour stability, UV resistance and mainly safety because it is rigid and there is no risk of injury caused by sharp broken

fragments). All connecting material is zinc or stainless steel coated.

4.79m