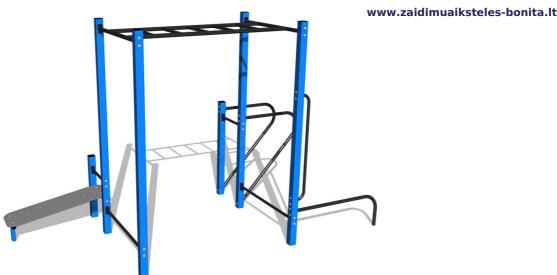

# Street workout set WS8024BD - blue

Product type WS-8024BD-15

## **Description**

The support structure of the workout set is made of structural steel which is protected against corrosion by zinc coating, resulting in a very prolonged service life of the workout elements or duplex powder coated with coat curing according to RAL to prevent corrosion. All other metallic elements, such as handles, parallel bars etc., are also zinc coated or duplex powder coated with coat curing according to RAL to prevent corrosion or, if required by the customer, the elements can be made in stainless steel. All bench boards and steps are made of high quality HDPE (high-pressure, full-coloured polyethylene, which is characterised by

high colour stability, UV resistance and mainly safety because it is rigid and there is no risk of injury caused by sharp broken

fragments). All connecting material is zinc or stainless steel coated.

4.79m

### **Equipment**

Color variants: blue-black, red-black, yellow-black, green-black, grey-black, orange-black.