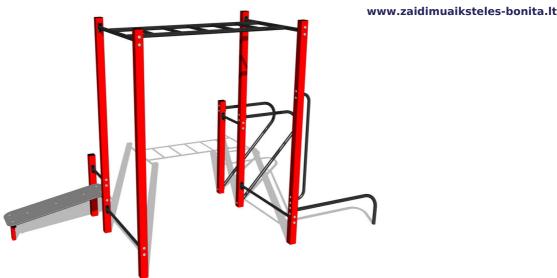

# Street workout set WS8024RD - red

Product type WS-8024RD-15

# **Equipment**

Color variants: blue-black, red-black, yellow-black, green-black, grey-black, orange-black.

fragments). All connecting material is zinc or stainless steel coated.