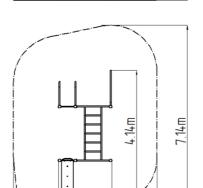

### **Basic information**

Age category

Minimum area

4,79 m x 7,14 m

Equipment measurements

1,79 m x 4,14 m x 2,51 m

Free fall height: 1,5 m
Load capacity: Not specified

Max. number of users: 5
Fall zone: EN 1177 null
Designation: exterior
Availability of spare parts: supplied by the
Certificate of Compliance: ČSN EN 16630

1.79m

4.79m