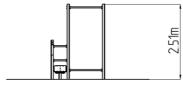

### **Basic information**

Age category

Minimum area

4,79 m x 7,14 m

Equipment measurements

1,79 m x 4,14 m x 2,51 m

Free fall height: 1,5 m
Load capacity: Not specified

Max. number of users: 5
Fall zone: EN 1177 null
Designation: exterior
Availability of spare parts: supplied by the
Certificate of Compliance: ČSN EN 16630