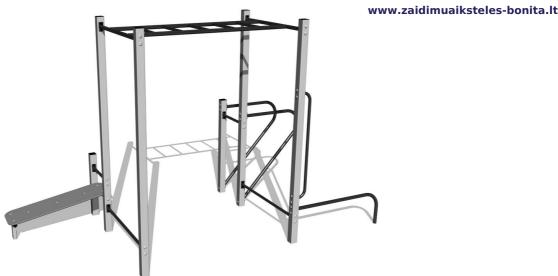

# Street workout set WS8024SD - silver

Product type WS-8024SD-15

## Description

The support structure of the workout set is made of structural steel which is protected against corrosion by zinc coating, resulting in a very prolonged service life of the workout elements or duplex powder coated with coat curing according to RAL to prevent corrosion. All other metallic elements, such as handles, parallel bars etc., are also zinc coated or duplex powder coated with coat curing according to RAL to prevent corrosion or, if required by the customer, the elements can be made in stainless steel. All bench boards and steps are made of high quality HDPE (high-pressure, full-coloured polyethylene, which is characterised by high colour stability, UV resistance and mainly safety because it is rigid and there is no risk of injury caused by sharp broken