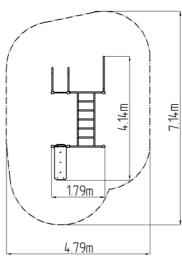

### **Basic information**

Age category

Minimum area

4,79 m x 7,14 m

Equipment measurements

1,79 m x 4,14 m x 2,51 m

Free fall height: 1,5 m
Load capacity: Not specified

Max. number of users: 5
Fall zone: EN 1177 null
Designation: exterior
Availability of spare parts: supplied by the
Certificate of Compliance: ČSN EN 16630