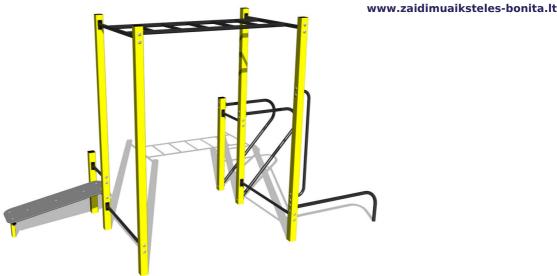

# Street workout set WS8024YD - yellow

Product type WS-8024YD-15

#### Material

Metal units - structural steel Plastic units - HDPE

## **Finish**

Duplex powder coated with coat curing Hot-dip galvanizing

### **Description**

The support structure of the workout set is made of structural steel which is protected against corrosion by zinc coating, resulting in a very prolonged service life of the workout elements or duplex powder coated with coat curing according to RAL to prevent corrosion. All other metallic elements, such as handles, parallel bars etc., are also zinc coated or duplex powder coated with coat curing according to RAL to prevent corrosion or, if required by the customer, the elements can be made in stainless steel. All bench boards and steps are made of high quality HDPE (high-pressure, full-coloured polyethylene, which is characterised by

#### **Equipment**

Color variants: blue-black, red-black, yellow-black, green-black, grey-black, orange-black.