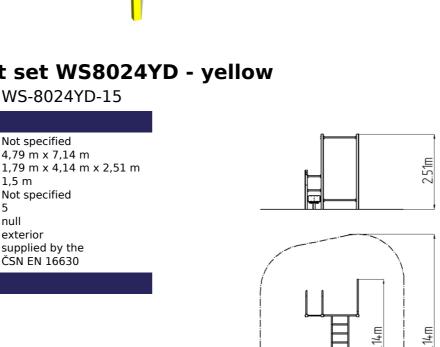

# Street workout set WS8024YD - yellow

Product type WS-8024YD-15

#### **Basic information**

Age category Not specified 4,79 m x 7,14 m Minimum area Equipment measurements

1.5 m Free fall height: Not specified Load capacity:

Max. number of users: 5 Fall zone: EN 1177 null Designation: exterior Availability of spare parts: supplied by the Certificate of Compliance: **ČSN EN 16630** 