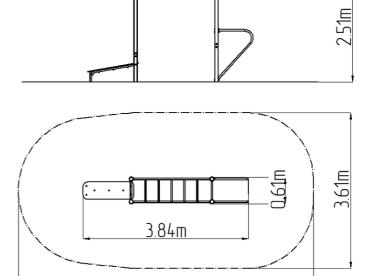

## **Basic information**

Age category

Minimum area

Equipment measurements

Not specified

6,84 m x 3,61 m

3,84 m x 0,61 m x 2,51 m

Free fall height: 1,5 m Load capacity: Not specified

6.84m