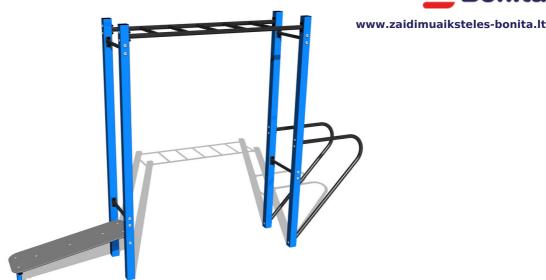

# Street workout set WS8026BD - blue

Product type WS-8026BD-15

# **Description**

The support structure of the workout set is made of structural steel which is protected against corrosion by zinc coating, resulting in a very prolonged service life of the workout elements or duplex powder coated with coat curing according to RAL to prevent corrosion. All other metallic elements, such as handles, parallel bars etc., are also zinc coated or duplex powder coated with coat curing according to RAL to prevent corrosion or, if required by the customer, the elements can be made in stainless steel.

All bench boards and steps are made of high quality HDPE (high-pressure, full-coloured polyethylene, which is characterised by high colour stability, UV resistance and mainly safety because it is rigid and there is no risk of injury caused by sharp broken fragments). All connecting material is zinc or stainless steel coated.

## **Equipment**

Color variants: blue-black, red-black, yellow-black, green-black, grey-black, orange-black.