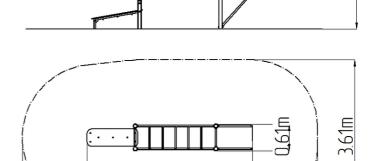

#### **Basic information**

Age category
Minimum area
6,84 m x 3,61 m
Equipment measurements
3,84 m x 0,61 m x 2,51 m

Free fall height: 1,5 m
Load capacity: Not specified

Max. number of users:
Fall zone: EN 1177
Designation:
Availability of spare parts:
Certificate of Compliance:

3
null
exterior
supplied by the
ČSN EN 16630

Metal units - structural steel Plastic units - HDPE

3.84m

6.84m