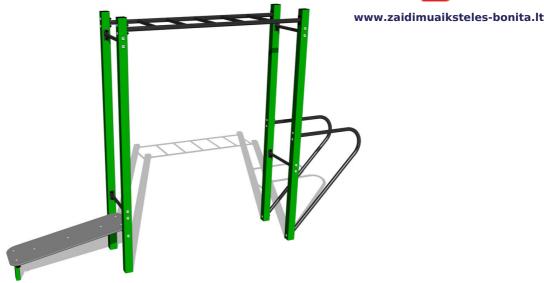

# Street workout set WS8026GD - green

Product type WS-8026GD-15

#### **Basic information**

Age category
Minimum area
6,84 m x 3,61 m
Equipment measurements
3,84 m x 0,61 m x 2,51 m

Free fall height: 1,5 m
Load capacity: Not specified

Max. number of users:
Fall zone: EN 1177
Designation:
Availability of spare parts:
Certificate of Compliance:

## Finish

Duplex powder coated with coat curing Hot-dip galvanizing

#### **Description**

The support structure of the workout set is made of structural steel which is protected against corrosion by zinc coating, resulting in a very prolonged service life of the workout elements or duplex powder coated with coat curing according to RAL to prevent corrosion. All other metallic elements, such as handles, parallel bars etc., are also zinc coated or duplex powder coated with coat curing according to RAL to prevent corrosion or, if required by the customer, the elements can be made in stainless steel.

## Equipment

Color variants: blue-black, red-black, yellow-black, green-black, grey-black, orange-black.