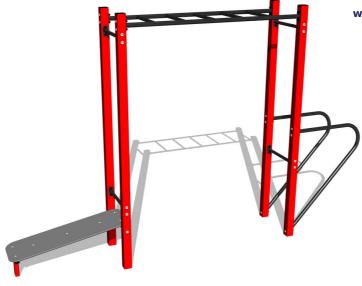

# Street workout set WS8026RD - red

Product type

WS-8026RD-15

## **Basic information**

| Certificate of Compliance:<br>Material       | ČSN EN 16630                | <br>     |     |
|----------------------------------------------|-----------------------------|----------|-----|
| Designation:<br>Availability of spare parts: | exterior<br>supplied by the |          |     |
| Fall zone: EN 1177                           | null                        |          |     |
| Max. number of users:                        | 3                           |          | l d |
| Load capacity:                               | Not specified               |          |     |
| Free fall height:                            | 1,5 m                       |          |     |
| Equipment measurements                       | 3,84 m x 0,61 m x 2,51 m    |          |     |
| Minimum area                                 | 6,84 m x 3,61 m             | 1        | 1   |
| Age category                                 | Not specified               | <b>p</b> | Q   |

### Description

The support structure of the workout set is made of structural steel which is protected against corrosion by zinc coating, resulting in a very prolonged service life of the workout elements or duplex powder coated with coat curing according to RAL to prevent corrosion. All other metallic elements, such as handles, parallel bars etc., are also zinc coated or duplex powder coated with coat curing according to RAL to prevent corrosion or, if required by the customer, the elements can be made in stainless steel. All bench boards and steps are made of high quality HDPE (high-pressure, full-coloured polyethylene, which is characterised by high colour stability, UV resistance and mainly safety because it is rigid and there is no risk of injury caused by sharp broken fragments). All connecting material is zinc or stainless steel coated.

#### Equipment

Color variants: blue-black, red-black, yellow-black, green-black, grey-black, orange-black.

We reserve the right to change products without prior notice, which will, from our point of view, improve quality. The pictures are only informative and the products shown may differ from the products that we currently supply. We also reserve the right to make printing errors and assume no responsibility for their possible consequences. Otherwise, our terms and conditions apply.