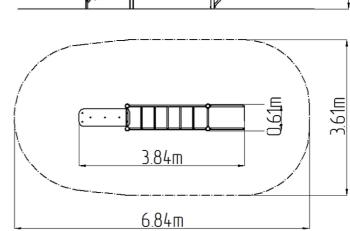

## **Basic information**

| Certificate of Compliance:<br>Material       | ČSN EN 16630                | <br>     |     |
|----------------------------------------------|-----------------------------|----------|-----|
| Designation:<br>Availability of spare parts: | exterior<br>supplied by the |          |     |
| Fall zone: EN 1177                           | null                        |          |     |
| Max. number of users:                        | 3                           |          | l d |
| Load capacity:                               | Not specified               |          |     |
| Free fall height:                            | 1,5 m                       |          |     |
| Equipment measurements                       | 3,84 m x 0,61 m x 2,51 m    |          |     |
| Minimum area                                 | 6,84 m x 3,61 m             | 1        | 1   |
| Age category                                 | Not specified               | <b>p</b> | Q   |