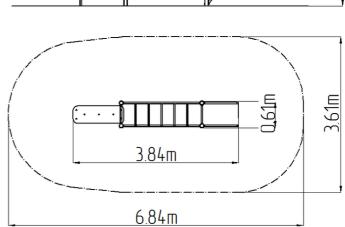

## **Basic information**

| Availability of spare parts:<br>Certificate of Compliance:<br>Material | supplied by the<br>ČSN EN 16630 |
|------------------------------------------------------------------------|---------------------------------|
| Fall zone: EN 1177<br>Designation:                                     | null<br>exterior                |
| Max. number of users:                                                  | 3                               |
| Load capacity:                                                         | Not specified                   |
| Free fall height:                                                      | 1,5 m                           |
| Equipment measurements                                                 | 3,84 m x 0,61 m x 2,51 m        |
| Minimum area                                                           | 6,84 m x 3,61 m                 |
| Age category                                                           | Not specified                   |