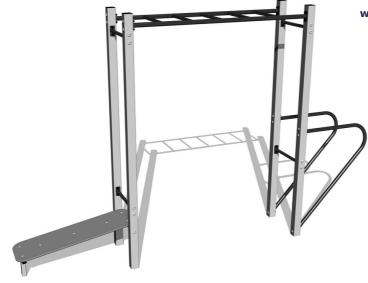

# Street workout set WS8026SD - silver

Product type

WS-8026SD-15

## **Basic information**

| Availability of spare parts:<br>Certificate of Compliance:<br>Material | supplied by the<br>ČSN EN 16630 |
|------------------------------------------------------------------------|---------------------------------|
| Fall zone: EN 1177<br>Designation:                                     | null<br>exterior                |
| Max. number of users:                                                  | 3                               |
| Load capacity:                                                         | Not specified                   |
| Free fall height:                                                      | 1,5 m                           |
| Equipment measurements                                                 | 3,84 m x 0,61 m x 2,51 m        |
| Minimum area                                                           | 6,84 m x 3,61 m                 |
| Age category                                                           | Not specified                   |

### Description

The support structure of the workout set is made of structural steel which is protected against corrosion by zinc coating, resulting in a very prolonged service life of the workout elements or duplex powder coated with coat curing according to RAL to prevent corrosion. All other metallic elements, such as handles, parallel bars etc., are also zinc coated or duplex powder coated with coat curing according to RAL to prevent corrosion or, if required by the customer, the elements can be made in stainless steel. All bench boards and steps are made of high quality HDPE (high-pressure, full-coloured polyethylene, which is characterised by high colour stability, UV resistance and mainly safety because it is rigid and there is no risk of injury caused by sharp broken fragments). All connecting material is zinc or stainless steel coated.