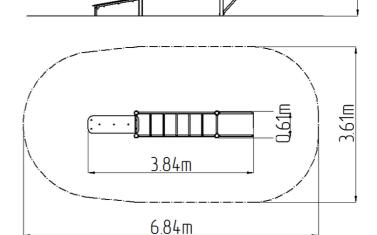

### **Basic information**

Age category

Minimum area

Equipment measurements

Not specified

6,84 m x 3,61 m

3,84 m x 0,61 m x 2,51 m

Free fall height: 1,5 m Load capacity: Not specified