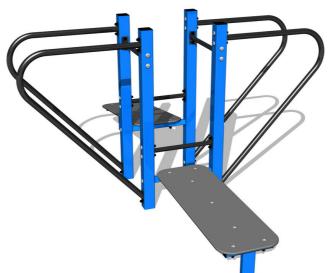

# Street workout set WS8027BD - blue

Product type WS-8027BD-10

#### **Basic information**

Age category Not specified 5,8 m x 5,3 m Minimum area

Equipment measurements 2,78 m x 2,22 m x 1,3 m

Free fall height: 1 m

Not specified Load capacity:

Max. number of users: 3 Fall zone: EN 1177 null Designation: exterior Availability of spare parts: supplied by the Certificate of Compliance: **ČSN EN 16630** 

### **Finish**

Duplex powder coated with coat curing Hot-dip galvanizing

5.8<sub>m</sub> **Description** The support structure of the workout set is made of structural steel which is protected against corrosion by zinc coating, resulting

#### **Equipment**

Color variants: blue-black, red-black, yellow-black, green-black, grey-black, orange-black.