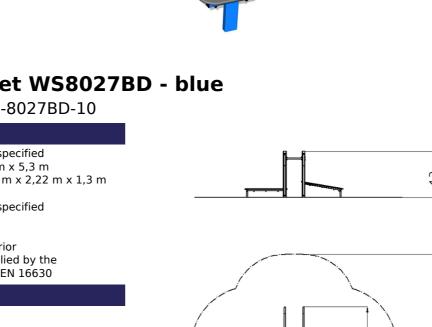

# Street workout set WS8027BD - blue

Product type WS-8027BD-10

#### **Basic information**

Age category Not specified 5,8 m x 5,3 m Minimum area

Equipment measurements 2,78 m x 2,22 m x 1,3 m

Free fall height: 1 m

Not specified Load capacity:

Max. number of users: 3 Fall zone: EN 1177 null Designation: exterior Availability of spare parts: supplied by the Certificate of Compliance: **ČSN EN 16630** 

2.78m