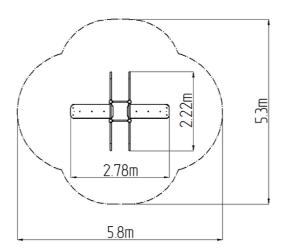

### **Basic information**

| Age category                 | Not specif |
|------------------------------|------------|
| Minimum area                 | 5,8 m x 5, |
| Equipment measurements       | 2,78 m x 2 |
| Free fall height:            | 1 m        |
| Load capacity:               | Not specif |
| Max. number of users:        | 3          |
| Fall zone: EN 1177           | null       |
| Designation:                 | exterior   |
| Availability of spare parts: | supplied b |
| Certificate of Compliance:   | ČSN EN 16  |
|                              |            |

Metal units - structural steel

Plastic units - HDPE

| Not specified<br>5,8 m x 5,3 m<br>2,78 m x 2,22 m x 1,3 m<br>1 m |
|------------------------------------------------------------------|
| Not specified                                                    |
| 3                                                                |
| null                                                             |
| exterior                                                         |
| supplied by the                                                  |
| ČSN EN 16630                                                     |
|                                                                  |