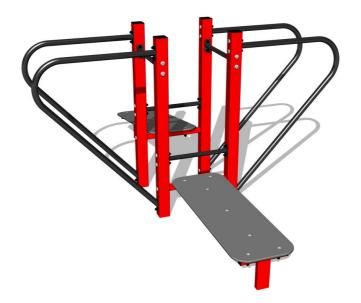

## Street workout set WS8027RD - red

Product type

WS-8027RD-10

### Description

The support structure of the workout set is made of structural steel which is protected against corrosion by zinc coating, resulting in a very prolonged service life of the workout elements or duplex powder coated with coat curing according to RAL to prevent corrosion. All other metallic elements, such as handles, parallel bars etc., are also zinc coated or duplex powder coated with coat curing according to RAL to prevent corrosion or, if required by the customer, the elements can be made in stainless steel. All bench boards and steps are made of high quality HDPE (high-pressure, full-coloured polyethylene, which is characterised by high colour stability, UV resistance and mainly safety because it is rigid and there is no risk of injury caused by sharp broken fragments). All connecting material is zinc or stainless steel coated.

### Equipment

Color variants: blue-black, red-black, yellow-black, green-black, grey-black, orange-black.

We reserve the right to change products without prior notice, which will, from our point of view, improve quality. The pictures are only informative and the products shown may differ from the products that we currently supply. We also reserve the right to make printing errors and assume no responsibility for their possible consequences. Otherwise, our terms and conditions apply.