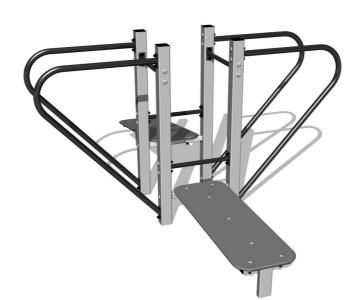

# Street workout set WS8027SD - silver

Product type WS-8027SD-10

#### **Description**

The support structure of the workout set is made of structural steel which is protected against corrosion by zinc coating, resulting in a very prolonged service life of the workout elements or duplex powder coated with coat curing according to RAL to prevent corrosion. All other metallic elements, such as handles, parallel bars etc., are also zinc coated or duplex powder coated with coat curing according to RAL to prevent corrosion or, if required by the customer, the elements can be made in stainless steel. All bench boards and steps are made of high quality HDPE (high-pressure, full-coloured polyethylene, which is characterised by

high colour stability, UV resistance and mainly safety because it is rigid and there is no risk of injury caused by sharp broken

fragments). All connecting material is zinc or stainless steel coated.

5.8<sub>m</sub>

#### **Equipment**

Color variants: blue-black, red-black, yellow-black, green-black, grey-black, orange-black.