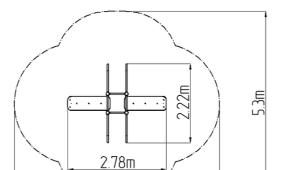

#### **Basic information**

Age category Not specified Minimum area 5,8 m x 5,3 m

Equipment measurements 2,78 m x 2,22 m x 1,3 m

Free fall height:

Load capacity:

Max. number of users:

Fall zone: EN 1177

Designation: