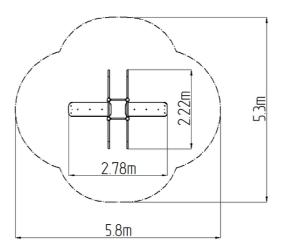

### **Basic information**

Age category Not specified Minimum area 5,8 m x 5,3 m

Equipment measurements 2,78 m x 2,22 m x 1,3 m

Free fall height:

Load capacity:

Max. number of users:

Fall zone: EN 1177

Designation: