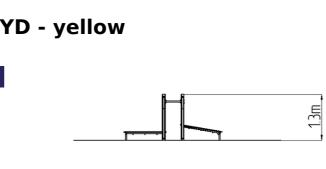

### **Basic information**

Age category Not specified Minimum area 5,8 m x 5,3 m

Equipment measurements 2,78 m x 2,22 m x 1,3 m

Free fall height:

Load capacity:

Max. number of users:

Fall zone: EN 1177

Designation:

Availability of spare parts:

Certificate of Compliance:

1 m
234 kg
3 null
exterior
supplied by the

Metal units - structural steel

Plastic units - HDPE