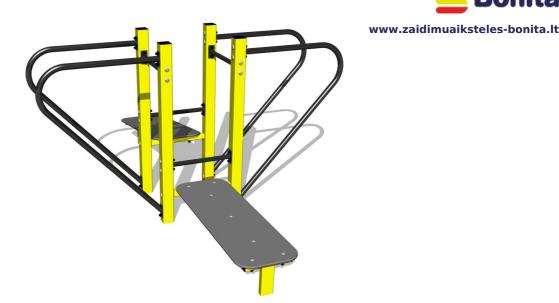

### **Basic information**

Age category Not specified Minimum area 5,8 m x 5,3 m

Equipment measurements 2,78 m x 2,22 m x 1,3 m

Free fall height:

Load capacity:

Max. number of users:

Fall zone: EN 1177

Designation:

### **Equipment**

Color variants: blue-black, red-black, yellow-black, green-black, grey-black, orange-black.