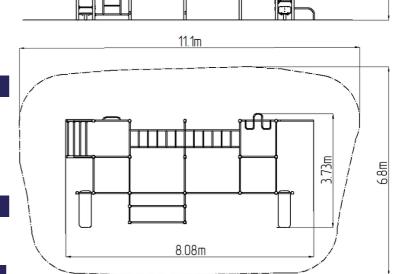

#### **Basic information**

Age category

Minimum area

11,1 m x 6,8 m

For unimport measurements

8,08 m x 3,73 m

Equipment measurements 8,08 m x 3,73 m x 2,51 m

Free fall height: