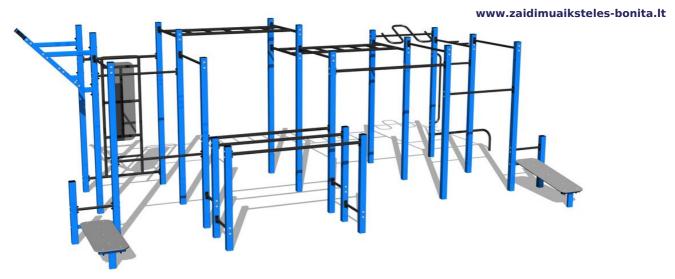

# Street workout set WS8030BD - blue

Product type WS-8030BD-15

#### Description

The support structure of the workout set is made of structural steel which is protected against corrosion by zinc coating, resulting in a very prolonged service life of the workout elements or duplex powder coated with coat curing according to RAL to prevent corrosion. All other metallic elements, such as handles, parallel bars etc., are also zinc coated or duplex powder coated with coat curing according to RAL to prevent corrosion or, if required by the customer, the elements can be made in stainless steel.

## **Equipment**

Color variants: blue-black, red-black, yellow-black, green-black, grey-black, orange-black.