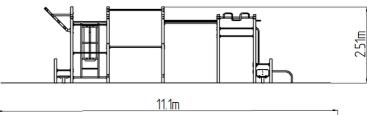

### **Basic information**

Age category Not specified 11,1 m x 6,8 m Minimum area

**Equipment measurements** 8,08 m x 3,73 m x 2,51 m

1.5 m Free fall height: 1248 kg Load capacity: Max. number of users: 16 Fall zone: EN 1177 null Designation: exterior Availability of spare parts: supplied by the Certificate of Compliance: **ČSN EN 16630** 