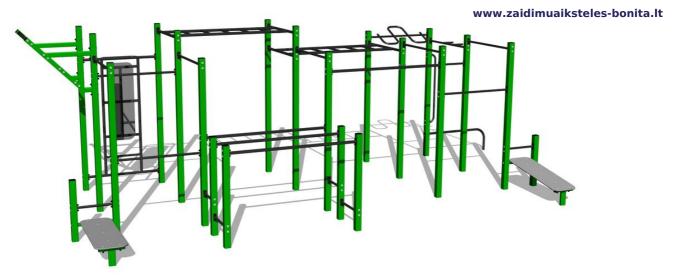

# Street workout set WS8030GD - green

Product type WS-8030GD-15

#### Material

Metal units - structural steel

Plastic units - HDPE

# **Finish**

Duplex powder coated with coat curing Hot-dip galvanizing

## **Description**

The support structure of the workout set is made of structural steel which is protected against corrosion by zinc coating, resulting in a very prolonged service life of the workout elements or duplex powder coated with coat curing according to RAL to prevent corrosion. All other metallic elements, such as handles, parallel bars etc., are also zinc coated or duplex powder coated with coat curing according to RAL to prevent corrosion or, if required by the customer, the elements can be made in stainless steel.

All bench boards and steps are made of high quality HDPE (high-pressure, full-coloured polyethylene, which is characterised by high colour stability, UV resistance and mainly safety because it is rigid and there is no risk of injury caused by sharp broken fragments). All connecting material is zinc or stainless steel coated.

Color variants: blue-black, red-black, yellow-black, green-black, grey-black, orange-black.