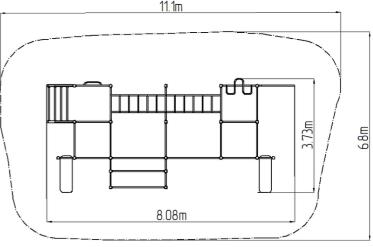

### **Basic information**

Age category Not specified 11,1 m x 6,8 m Minimum area

**Equipment measurements** 8,08 m x 3,73 m x 2,51 m

1.5 m Free fall height: 1248 kg Load capacity: Max. number of users: 16 Fall zone: EN 1177 null Designation: exterior Availability of spare parts: supplied by the Certificate of Compliance: **ČSN EN 16630** 