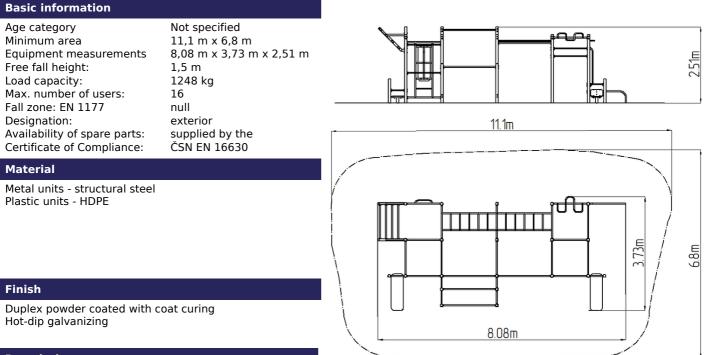

## Street workout set WS80300D - orange

Product type

WS-80300D-15

## Description

The support structure of the workout set is made of structural steel which is protected against corrosion by zinc coating, resulting in a very prolonged service life of the workout elements or duplex powder coated with coat curing according to RAL to prevent corrosion. All other metallic elements, such as handles, parallel bars etc., are also zinc coated or duplex powder coated with coat curing according to RAL to prevent corrosion or, if required by the customer, the elements can be made in stainless steel. All bench boards and steps are made of high quality HDPE (high-pressure, full-coloured polyethylene, which is characterised by high colour stability, UV resistance and mainly safety because it is rigid and there is no risk of injury caused by sharp broken fragments). All connecting material is zinc or stainless steel coated.