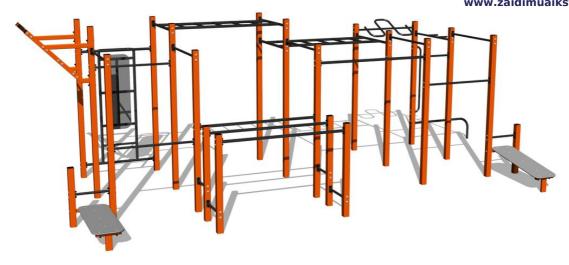

## Street workout set WS80300D - orange

Product type

WS-80300D-15

## Equipment

Color variants: blue-black, red-black, yellow-black, green-black, grey-black, orange-black.

We reserve the right to change products without prior notice, which will, from our point of view, improve quality. The pictures are only informative and the products shown may differ from the products that we currently supply. We also reserve the right to make printing errors and assume no responsibility for their possible consequences. Otherwise, our terms and conditions apply. 02.05.2025