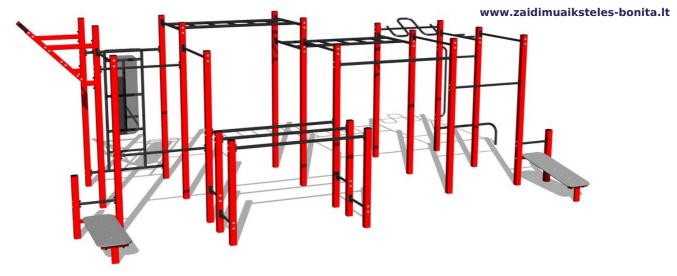

# Street workout set WS8030RD - red

Product type WS-8030RD-15

### **Description**

The support structure of the workout set is made of structural steel which is protected against corrosion by zinc coating, resulting in a very prolonged service life of the workout elements or duplex powder coated with coat curing according to RAL to prevent corrosion. All other metallic elements, such as handles, parallel bars etc., are also zinc coated or duplex powder coated with coat curing according to RAL to prevent corrosion or, if required by the customer, the elements can be made in stainless steel. All bench boards and steps are made of high quality HDPE (high-pressure, full-coloured polyethylene, which is characterised by

#### **Equipment**

Color variants: blue-black, red-black, yellow-black, green-black, grey-black, orange-black.