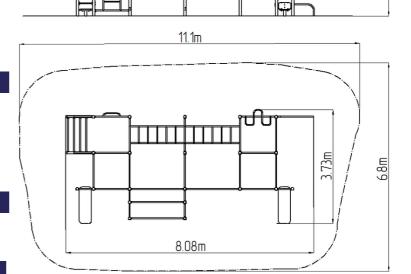

### **Basic information**

Age category

Minimum area

11,1 m x 6,8 m

Fautipment measurements

8,08 m x 3,73 m

Equipment measurements 8,08 m x 3,73 m x 2,51 m

Free fall height: