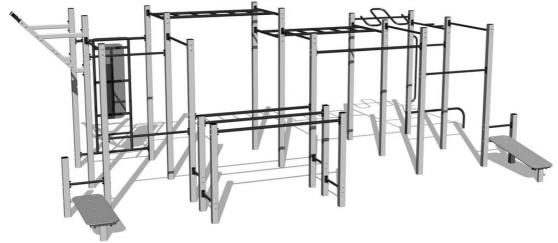

# Street workout set WS8030SD - silver

Product type

### **Basic information**

Age category Minimum area

**Equipment measurements** 

Free fall height: 615 kg Load capacity: Max. number of users: 16 Fall zone: EN 1177 null Designation: exterior Availability of spare parts: Certificate of Compliance:

### **Equipment**

Color variants: blue-black, red-black, yellow-black, green-black, grey-black, orange-black.