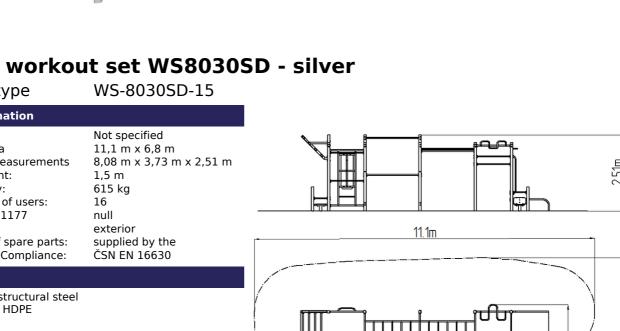

# Street workout set WS8030SD - silver

Product type

### **Basic information**

Age category Minimum area

**Equipment measurements** 

Free fall height: 615 kg Load capacity: Max. number of users: 16 Fall zone: EN 1177 null Designation: exterior Availability of spare parts: Certificate of Compliance:

8.08 m

All bench boards and steps are made of high quality HDPE (high-pressure, full-coloured polyethylene, which is characterised by high colour stability, UV resistance and mainly safety because it is rigid and there is no risk of injury caused by sharp broken fragments). All connecting material is zinc or stainless steel coated.

6.8m

www.zaidimuaiksteles-bonita.lt