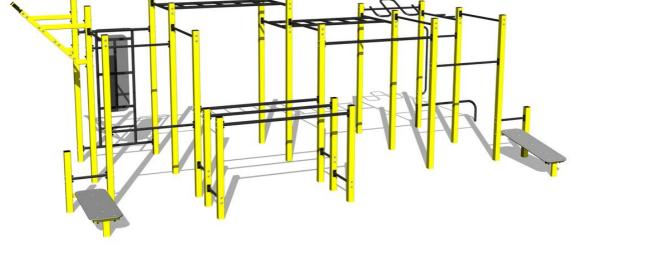

# Street workout set WS8030YD - yellow

Product type WS-8030YD-15

### **Basic information**

Age category Not specified 11,1 m x 6,8 m Minimum area

**Equipment measurements** 8,08 m x 3,73 m x 2,51 m

1.5 m Free fall height: 615 kg Load capacity: Max. number of users: 16 Fall zone: EN 1177 null Designation: exterior Availability of spare parts: supplied by the Certificate of Compliance: **ČSN EN 16630** 

#### Material

Metal units - structural steel Plastic units - HDPE

# **Finish**

Duplex powder coated with coat curing Hot-dip galvanizing

## **Description**

The support structure of the workout set is made of structural steel which is protected against corrosion by zinc coating, resulting in a very prolonged service life of the workout elements or duplex powder coated with coat curing according to RAL to prevent corrosion. All other metallic elements, such as handles, parallel bars etc., are also zinc coated or duplex powder coated with coat curing according to RAL to prevent corrosion or, if required by the customer, the elements can be made in stainless steel. All bench boards and steps are made of high quality HDPE (high-pressure, full-coloured polyethylene, which is characterised by

high colour stability, UV resistance and mainly safety because it is rigid and there is no risk of injury caused by sharp broken fragments). All connecting material is zinc or stainless steel coated.

# **Equipment**

Color variants: blue-black, red-black, yellow-black, green-black, grey-black, orange-black.