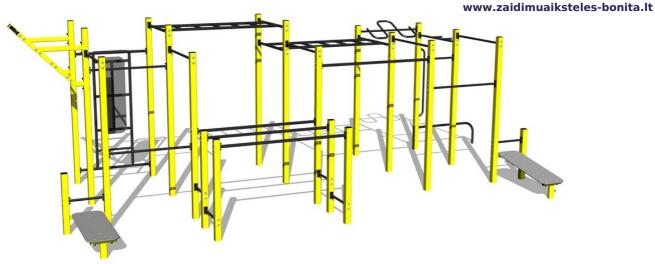

# Street workout set WS8030YD - yellow

Product type WS-8030YD-15

### **Basic information**

Age category Not specified 11,1 m x 6,8 m Minimum area

**Equipment measurements** 8,08 m x 3,73 m x 2,51 m

1.5 m Free fall height: 615 kg Load capacity: Max. number of users: 16 Fall zone: EN 1177 null Designation: exterior Availability of spare parts: supplied by the Certificate of Compliance: **ČSN EN 16630** 

#### Material

Metal units - structural steel Plastic units - HDPE

# **Finish**

Duplex powder coated with coat curing Hot-dip galvanizing

## **Description**

The support structure of the workout set is made of structural steel which is protected against corrosion by zinc coating, resulting in a very prolonged service life of the workout elements or duplex powder coated with coat curing according to RAL to prevent corrosion. All other metallic elements, such as handles, parallel bars etc., are also zinc coated or duplex powder coated with coat curing according to RAL to prevent corrosion or, if required by the customer, the elements can be made in stainless steel. All bench boards and steps are made of high quality HDPE (high-pressure, full-coloured polyethylene, which is characterised by

high colour stability, UV resistance and mainly safety because it is rigid and there is no risk of injury caused by sharp broken fragments). All connecting material is zinc or stainless steel coated.

# **Equipment**

Color variants: blue-black, red-black, yellow-black, green-black, grey-black, orange-black.