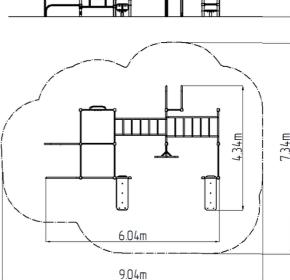

### **Basic information**

| Material                                     |                             |                                       |
|----------------------------------------------|-----------------------------|---------------------------------------|
| Certificate of Compliance:                   | ČSN EN 16630                | · · · · · · · · · · · · · · · · · · · |
| Designation:<br>Availability of spare parts: | exterior<br>supplied by the |                                       |
| Fall zone: EN 1177                           | null                        |                                       |
| Max. number of users:                        | 10                          |                                       |
| Load capacity:                               | 780 kg                      |                                       |
| Free fall height:                            | 1,5 m                       |                                       |
| Equipment measurements                       | 6,04 m x 4,34 m x 2,51 m    |                                       |
| Minimum area                                 | 9,04 m x 7,34 m             |                                       |
| Age category                                 | Not specified               | <u> </u>                              |