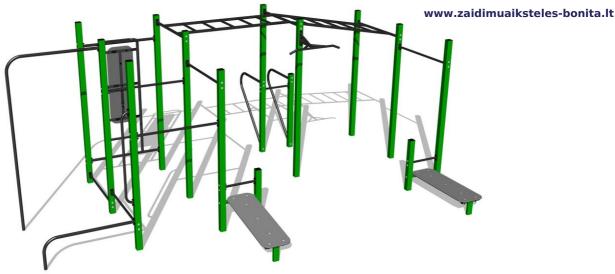

# Street workout set WS8023GD - green

Product type

WS-8023GD-15

### Description

The support structure of the workout set is made of structural steel which is protected against corrosion by zinc coating, resulting in a very prolonged service life of the workout elements or duplex powder coated with coat curing according to RAL to prevent corrosion. All other metallic elements, such as handles, parallel bars etc., are also zinc coated or duplex powder coated with coat curing according to RAL to prevent corrosion or, if required by the customer, the elements can be made in stainless steel. All bench boards and steps are made of high quality HDPE (high-pressure, full-coloured polyethylene, which is characterised by high colour stability, UV resistance and mainly safety because it is rigid and there is no risk of injury caused by sharp broken fragments). All connecting material is zinc or stainless steel coated.

#### Equipment

Color variants: blue-black, red-black, yellow-black, green-black, grey-black, orange-black.

We reserve the right to change products without prior notice, which will, from our point of view, improve quality. The pictures are only informative and the products shown may differ from the products that we currently supply. We also reserve the right to make printing errors and assume no responsibility for their possible consequences. Otherwise, our terms and conditions apply. 23.05.2025