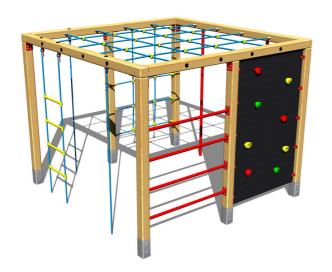

## **Description**

6.5m 6.5m 2.51m

The climbing set support structure is made from thick glued wooden supports. This solution ensures maximum protection against cracking, which is common for products made from solid wood. The wooden supports are impregnated and coated with a triple layer of lacquer, which meets the terms and conditions of the EN71/3 Standard (safe for children's toys). The structures are anchored into the ground in steel plates, which are protected against corrosion by hot-dip galvanizing and fixed in a concrete bed. The anchors are fastened to the play unit with bolts and their structure ensures that they are not in direct contact with the ground. All other metallic elements are also zinc coated or duplex powder coated with coat curing according to RAL to prevent corrosion. The climbing net, the horizontal climbing net, the climbing rope and the rope ladder are made using HERKULES material (16 mm thick ropes made from polypropylene with a steel internal core) and they are connected with plastic joints. The climbing wall is made from water-proof plywood designed for external use. The climbing holds are made from the mix of silica sand and epoxy resin, which ensures long life, colour preservation as well as skin friendly surface. All fastening material is galvanized or stainless steel.

## **Equipment**

Climbing wall, Swedish ladder, 2x climbing rope, 2x climbing pole, climbing net, rope ladder, horizontal climbing net.