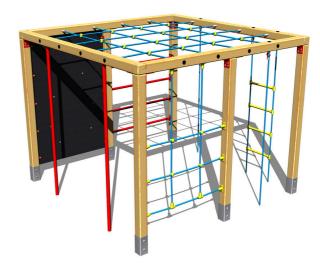

## **Description**

6.5m 6.5m 2.51m

The climbing set support structure is made from thick glued wooden supports. This solution ensures maximum protection against cracking, which is common for products made from solid wood. The wooden supports are impregnated and coated with a triple layer of lacquer, which meets the terms and conditions of the EN71/3 Standard (safe for children's toys). The structures are anchored into the ground in steel plates, which are protected against corrosion by hot-dip galvanizing and fixed in a concrete bed. The anchors are fastened to the play unit with bolts and their structure ensures that they are not in direct contact with the ground. All other metallic elements are also zinc coated or duplex powder coated with coat curing according to RAL to prevent corrosion. The climbing net, the horizontal climbing net, the climbing rope and the rope ladder are made using HERKULES material (16 mm thick ropes made from polypropylene with a steel internal core) and they are connected with plastic joints. The climbing wall is made from water-proof plywood designed for external use. The climbing holds are made from the mix of silica sand and epoxy resin, which ensures long life, colour preservation as well as skin friendly surface. All fastening material is galvanized or stainless steel.

## **Equipment**

Climbing wall, Swedish ladder, 2x climbing rope, 2x climbing pole, climbing net, rope ladder, horizontal climbing net.