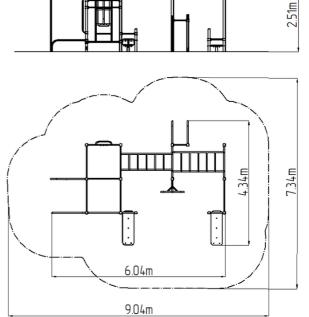

### **Basic information**

Age category

Minimum area

Equipment measurements

Not specified

9,04 m x 7,34 m

6,04 m x 4,34 m x 2,51 m

Free fall height: 1,5 m