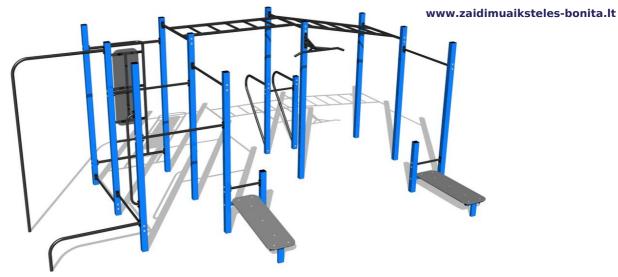

## Street workout

# Street workout set WS8023BD - blue

Product type WS-8023BD-15

## **Equipment**

Color variants: blue-black, red-black, yellow-black, green-black, grey-black, orange-black.