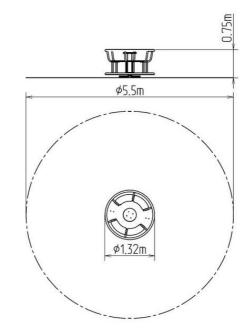

### **Basic information**

| Age category                 | 2 - 15 years             |
|------------------------------|--------------------------|
| Minimum area                 | 5,5 m x 5,5 m            |
| Equipment measurements       | 1,32 m x 1,32 m x 0,75 m |
| Free fall height:            | 0,5 m                    |
| Load capacity:               | 270 kg                   |
| Max. number of users:        | 5                        |
| Fall zone: EN 1177           | null                     |
| Designation:                 | exterior                 |
| Availability of spare parts: | supplied by the          |
| Designation:                 | exterior                 |
| Availability of spare parts: | supplied by the          |
| Certificate of Compliance:   | ČSN EN 1176 - 1, 5       |