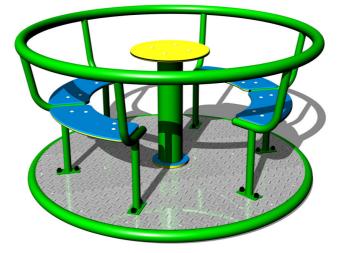

## Merry-go-round with seats KO140KG (mean 1,4 m) - green

Product type

KO-140KG-10

#### Description

The merry-go-round is welded from steel pipes and square profiles. All metal units are protected against corrosion by zinc coating, resulting in a very prolonged service life of the workout elements or duplex powder coated with coat curing according to RAL to prevent corrosion. The structures are fixed in a concrete bed. The merry-go-round is constructed with durability and long life in mind. The rotation hub and the seats are made from high quality HDPE plastic (high density coloured polyethylene, which is characterised by high colour stability, UV resistance but mainly safety as it doesn't break and therefore there is no danger of injury to children by sharp fragments) The platform is made from a non-slip sheet metal. All fastening material is galvanized or stainless steel.