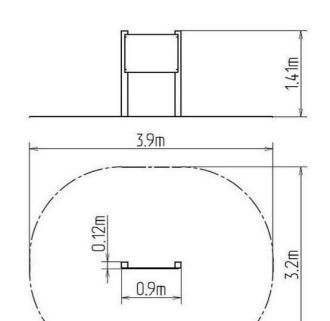

## **Basic information**

| Age category                 | from 0 years            |
|------------------------------|-------------------------|
| Minimum area                 | 3,9 m x 3,2 m           |
| Equipment measurements       | 0,9 m x 0,12 m x 1,41 m |
| Free fall height:            | 0 m                     |
| Load capacity:               | Not specified           |
| Max. number of users:        | Not specified           |
| Fall zone: EN 1177           | null                    |
| Designation:                 | exterior                |
| Availability of spare parts: | supplied by the         |
| Certificate of Compliance:   | ČSN EN 1176             |