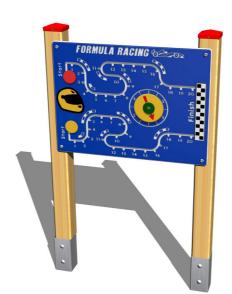

# **Interactive panel IP107D**

Product type IP-107D-10

### Description

The panel support structure is made from thick glued wooden supports. This solution ensures maximum protection against cracking, which is common for products made from solid wood. The wooden supports are impregnated and coated with a triple layer of lacquer, which meets the terms and conditions of the EN71/3 Standard (safe for children's toys).

The wall is made from high quality HDPE plastic (high density coloured polyethylene, which is characterised by high colour stability, UV resistance but mainly safety as it doesn't break and therefore there is no danger of injury to children by sharp fragments). All fastening material is galvanized or stainless steel.