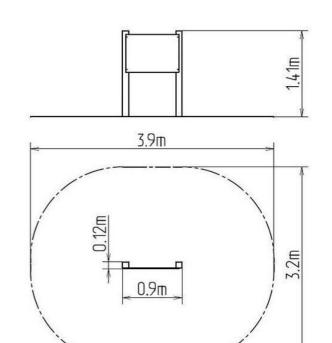

### **Basic information**

| Age category                 | from 0 years            |
|------------------------------|-------------------------|
| Minimum area                 | 3,9 m x 3,2 m           |
| Equipment measurements       | 0,9 m x 0,12 m x 1,41 m |
| Free fall height:            | 0 m                     |
| Load capacity:               | Not specified           |
| Max. number of users:        | Not specified           |
| Fall zone: EN 1177           | null                    |
| Designation:                 | exterior                |
| Availability of spare parts: | supplied by the         |
| Certificate of Compliance:   | ČSN EN 1176             |
|                              |                         |