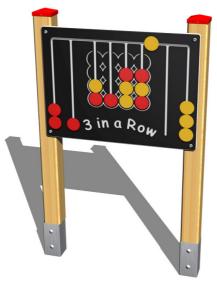

## Interactive panel IP108D

Product type

IP-108D-10

#### Description

The panel support structure is made from thick glued wooden supports. This solution ensures maximum protection against cracking, which is common for products made from solid wood. The wooden supports are impregnated and coated with a triple layer of lacquer, which meets the terms and conditions of the EN71/3 Standard (safe for children's toys).

The wall is made from high quality HDPE plastic (high density coloured polyethylene, which is characterised by high colour stability, UV resistance but mainly safety as it doesn't break and therefore there is no danger of injury to children by sharp fragments). All fastening material is galvanized or stainless steel.