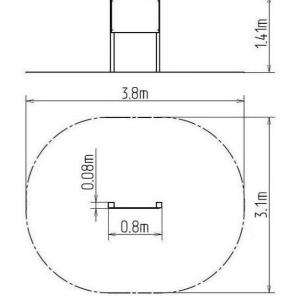

#### **Basic information**

| Age category                                               | from 0 years            |
|------------------------------------------------------------|-------------------------|
| Minimum area                                               | 3,8 m x 3,1 m           |
| Equipment measurements                                     | 0,8 m x 0,08 m x 1,41 m |
| Free fall height:                                          | 0 m                     |
| Load capacity:                                             | Not specified           |
| Max. number of users:                                      | Not specified           |
| Fall zone: EN 1177                                         | null                    |
| Designation:                                               | exterior                |
| Availability of spare parts:                               | supplied by the         |
| Availability of spare parts:<br>Certificate of Compliance: |                         |