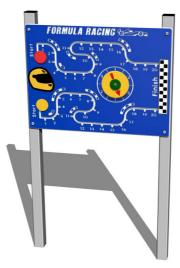

## Interactive panel IP107KS - silver

Product type

IP-107KS-10

#### Description

The support structure of the panel is made of structural steel which is protected against corrosion by zinc coating, resulting in a very prolonged service life of the workout elements or duplex powder coated with coat curing according to RAL to prevent corrosion. These structures are anchored to concrete footings. All other metallic elements are also zinc coated or duplex powder coated with coat curing according to RAL to prevent corrosion.

The wall is made from high quality HDPE plastic (high density coloured polyethylene, which is characterised by high colour stability, UV resistance but mainly safety as it doesn't break and therefore there is no danger of injury to children by sharp fragments). All fastening material is galvanized or stainless steel.