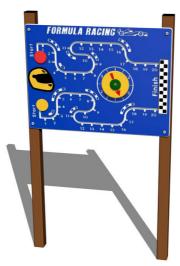

## Interactive panel IP107KW - brown

Product type

IP-107KW-10

#### Description

The support structure of the panel is made of structural steel which is protected against corrosion by zinc coating, resulting in a very prolonged service life of the workout elements or duplex powder coated with coat curing according to RAL to prevent corrosion. These structures are anchored to concrete footings. All other metallic elements are also zinc coated or duplex powder coated with coat curing according to RAL to prevent corrosion.

The wall is made from high quality HDPE plastic (high density coloured polyethylene, which is characterised by high colour stability, UV resistance but mainly safety as it doesn't break and therefore there is no danger of injury to children by sharp fragments). All fastening material is galvanized or stainless steel.