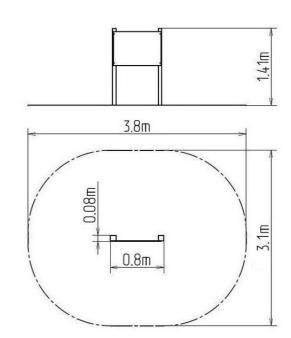

### **Basic information**

| Age category                 | from 0 years            |
|------------------------------|-------------------------|
| Minimum area                 | 3,8 m x 3,1 m           |
| Equipment measurements       | 0,8 m x 0,08 m x 1,41 m |
| Free fall height:            | 0 m                     |
| Load capacity:               | Not specified           |
| Max. number of users:        | Not specified           |
| Fall zone: EN 1177           | null                    |
| Designation:                 | exterior                |
| Availability of spare parts: | supplied by the         |
| Certificate of Compliance:   | ČSN EN 1176             |
|                              |                         |