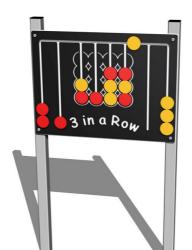

# Interactive panel IP108KS - silver

Product type IP-108KS-10

## Description

The support structure of the panel is made of structural steel which is protected against corrosion by zinc coating, resulting in a very prolonged service life of the workout elements or duplex powder coated with coat curing according to RAL to prevent corrosion. These structures are anchored to concrete footings. All other metallic elements are also zinc coated or duplex powder coated with coat curing according to RAL to prevent corrosion.

The wall is made from high quality HDPE plastic (high density coloured polyethylene, which is characterised by high colour stability, UV resistance but mainly safety as it doesn't break and therefore there is no danger of injury to children by sharp fragments). All fastening material is galvanized or stainless steel.