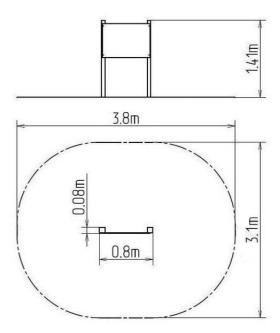

### **Basic information**

Age category from 0 years Minimum area 3,8 m x 3,1 m

Equipment measurements 0,8 m x 0,08 m x 1,41 m

Free fall height: 0 m

Load capacity:

Max. number of users:
Fall zone: EN 1177
Designation:
Availability of spare parts:
Certificate of Compliance: