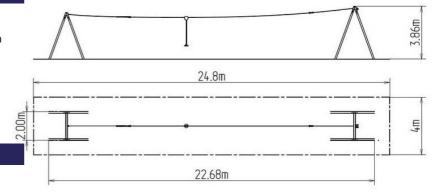

Age category 3 - 15 years 24,8 m x 4 m Minimum area

**Equipment measurements** 22,68 m x 2 m x 3,86 m

1 m Free fall height: 130 kg Load capacity: Max. number of users: 2 Fall zone: EN 1177 null Designation: exterior Availability of spare parts: