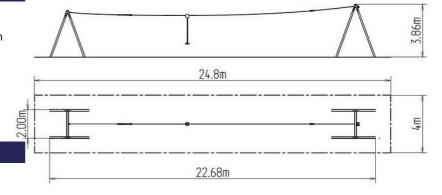

Age category 3 - 15 years 24,8 m x 4 m Minimum area

**Equipment measurements** 22,68 m x 2 m x 3,86 m

1 m Free fall height: 130 kg Load capacity: Max. number of users: 2 Fall zone: EN 1177 null Designation: exterior Availability of spare parts: