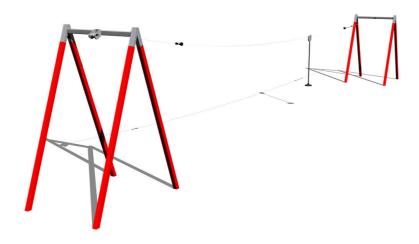

# Twin post cableway LD020KR - Red

LD-020KR20-10 Product type

| _  |         |     |     |     |      |    |
|----|---------|-----|-----|-----|------|----|
|    | -       |     | 100 | OFF | nati | OB |
| ю. | I - 1-1 | IU. |     | UH  |      | ОΠ |

#### **Description**

The support structures of the cableways are made from structural steel which is protected against corrosion by zinc coating, resulting in a very prolonged service life, and coating with baked paint KOMAXIT according to the RAL colour system. The structure is fixed in a concrete bed. All fastening material is galvanized or stainless steel.