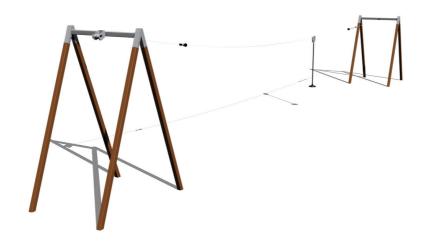

# Twin post cableway LD020KW - Brown

LD-020KW20-10 Product type

### **Basic information**

Age category 3 - 15 years 24,8 m x 4 m Minimum area

**Equipment measurements** 22,68 m x 2 m x 3,86 m

1 m Free fall height: 130 kg Load capacity: Max. number of users: 2 Fall zone: EN 1177 null Designation: exterior Availability of spare parts:

## **Description**

The support structures of the cableways are made from structural steel which is protected against corrosion by zinc coating, resulting in a very prolonged service life or duplex powder coated with coat curing according to RAL to prevent corrosion The structure is fixed in a concrete bed. All fastening material is galvanized or stainless steel.