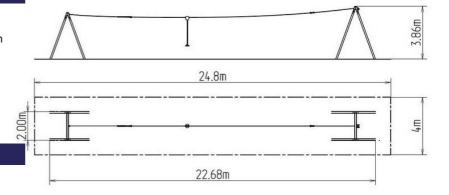

### **Basic information**

Age category 3 - 15 years 24,8 m x 4 m Minimum area

**Equipment measurements** 22,68 m x 2 m x 3,86 m

1 m Free fall height: 130 kg Load capacity: Max. number of users: 2 Fall zone: EN 1177 null Designation: exterior Availability of spare parts: