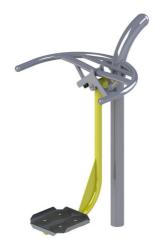

## Fitness element FP-018SL Pendulum - lime

Product type

FP-018SL-10

The handles are made of powder-coated steel tubes. The supporting column is made of a steel tube with a mounting flange at the bottom. The frame and tread are made of powder coated sheet metal. Rolling bearings are used for movable connections. Holes are sealed with steel elements at the ends. All fasteners are stainless.

Functions: Develops the strength of your hip and core while enhancing the cardiovascular endurance. Strengthens upper body, biceps, forearms, lower back, and abdominals at the same time improving coordination.

Instructions: Grab the handrails and step onto the platform with both feet. Start the swinging movement of the lower body from left to right.