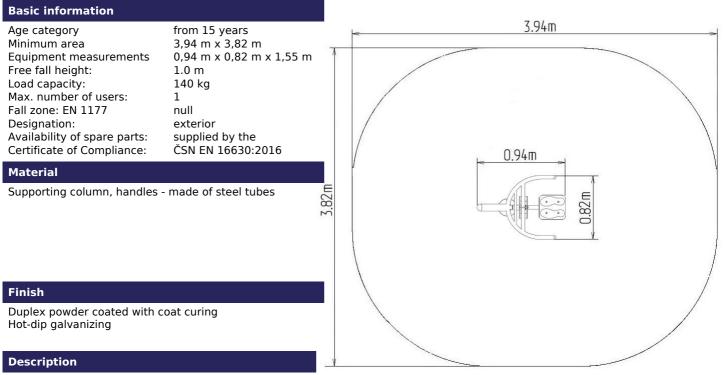

## Fitness element FP-018SL Pendulum - lime

Product type

FP-018SL-10

The handles are made of powder-coated steel tubes. The supporting column is made of a steel tube with a mounting flange at the bottom. The frame and tread are made of powder coated sheet metal. Rolling bearings are used for movable connections. Holes are sealed with steel elements at the ends. All fasteners are stainless.