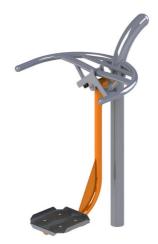

## Fitness element FP-018SO Pendulum - orange

Product type

FP-018SO-10

The handles are made of powder-coated steel tubes. The supporting column is made of a steel tube with a mounting flange at the bottom. The frame and tread are made of powder coated sheet metal. Rolling bearings are used for movable connections. Holes are sealed with steel elements at the ends. All fasteners are stainless.

Functions: Develops the strength of your hip and core while enhancing the cardiovascular endurance. Strengthens upper body, biceps, forearms, lower back, and abdominals at the same time improving coordination.

Instructions: Grab the handrails and step onto the platform with both feet. Start the swinging movement of the lower body from left to right.