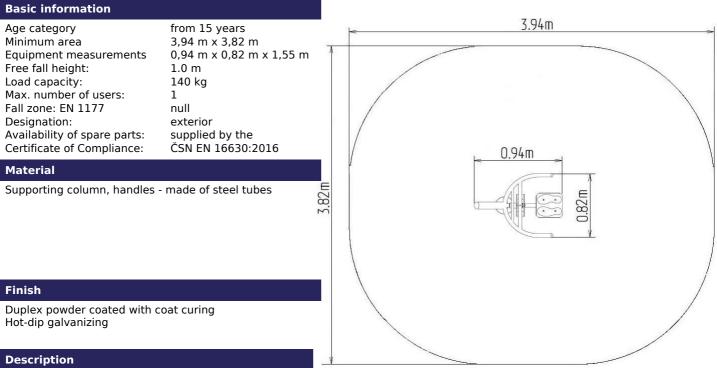

## Fitness element FP-018SO Pendulum - orange

Product type

FP-018SO-10

The handles are made of powder-coated steel tubes. The supporting column is made of a steel tube with a mounting flange at the bottom. The frame and tread are made of powder coated sheet metal. Rolling bearings are used for movable connections. Holes are sealed with steel elements at the ends. All fasteners are stainless.