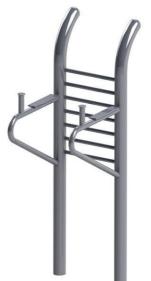

#### **Material**

Supporting column, handles - made of steel tubes

# Finish

Duplex powder coated with coat curing Hot-dip galvanizing

## **Description**

The wheels are made of powder-coated steel tubes. The supporting column is made of a steel tube with a mounting flange at the bottom. Holes are sealed with steel elements at the ends. All fasteners are stainless.

Functions: Enhances muscular fitness of your upper body. Strengthens arms, chest and abdominal muscles while improving the condition

of your back.

Instructions: Stand with your back directed to the rungs. Base your forearms on the rails and hold the grips with your hands. Pull your legs up with bended knees as high as possible.