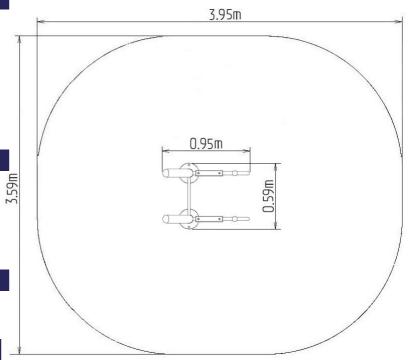

### **Basic information**

 $\begin{array}{ll} \mbox{Age category} & \mbox{from 15 years} \\ \mbox{Minimum area} & \mbox{3,95 m x 3,83 m} \\ \mbox{Equipment measurements} & \mbox{0,95 m x 0,59 m x 2,17 m} \end{array}$ 