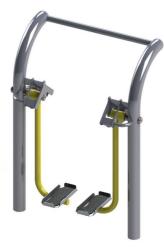

## Fitness element FP-017SL Runner- lime

Product type

FP-017SL-10

The handles are made of powder-coated steel tubes. The supporting column is made of a steel tube with a mounting flange at the bottom. The frame and tread are made of powder coated sheet metal. Rolling bearings are used for movable connections. Holes are sealed with steel elements at the ends. All fasteners are stainless.

Functions: Develops the strength of lower body muscles, waist and abdominals. Increases cardiorespiratory endurance and improves coordination and stability of the whole body.

Instructions: Grab the bar with both hands and place the feet comfortably on the platforms. Start moving your legs back and forth just like walking. While marching keep your back straight.