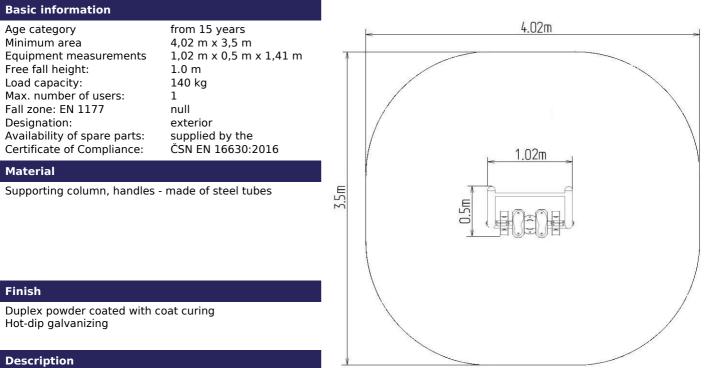

## Fitness element FP-017SL Runner- lime

Product type

FP-017SL-10

The handles are made of powder-coated steel tubes. The supporting column is made of a steel tube with a mounting flange at the bottom. The frame and tread are made of powder coated sheet metal. Rolling bearings are used for movable connections. Holes are sealed with steel elements at the ends. All fasteners are stainless.