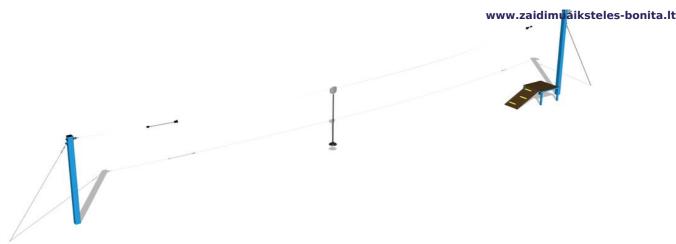

# Single post cableway LD011KB - Blue

Product type LD-011KB20-10

## **Description**

The support structure are made from structural steel which is protected against corrosion by zinc coating, resulting in a very prolonged service life or duplex powder coated with coat curing according to RAL to prevent corrosion The structure is fixed in a concrete bed. All other metal units are zinc coated or duplex powder coated with coat curing according to RAL to prevent corrosion The platform and the ramp are made from HPL (High-pressure laminate, which is characterised by high colour stability and water resistance). Steps are made from high quality HDPE plastic (high density coloured polyethylene, which is characterised by high colour stability, UV resistance but mainly safety as it doesn't break and therefore there is no danger of injury to children by sharp fragments). All fastening material is galvanized or stainless steel.