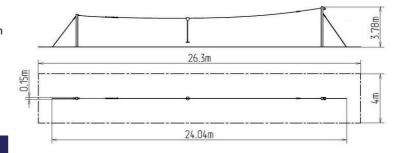

### **Basic information**

Age category 3 - 15 years Minimum area 26,3 m x 4 m

Equipment measurements 24,04 m x 0,15 m x 3,78 m

Free fall height:

Load capacity:

Max. number of users:

Fall zone: EN 1177

Designation: